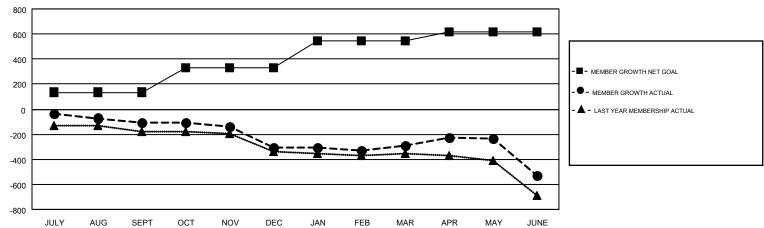

## GOALS AND ACTUAL MEMBERS CUMULATIVE

| DROPPED CLUBS: 8  DROPPED MEMBERS |                     | 454 CLUBS OF 647 ADDED 1 OR MORE<br>NEW MEMBERS | GENDER DISTR<br>MALE<br>FEMALE     |  |       |
|-----------------------------------|---------------------|-------------------------------------------------|------------------------------------|--|-------|
| DECEASED                          | 295                 | CLICK HERE FOR CUMULATIVE                       | TOTAL FAMILY UNIT MEMBERS          |  | 4,333 |
| CLUB CANCELLED OTHER TOTAL        | 8<br>1,873<br>2,176 | MEMBERSHIP DATA                                 | FAMILY MEMBERS PAYING HALF<br>DUES |  | 2,190 |