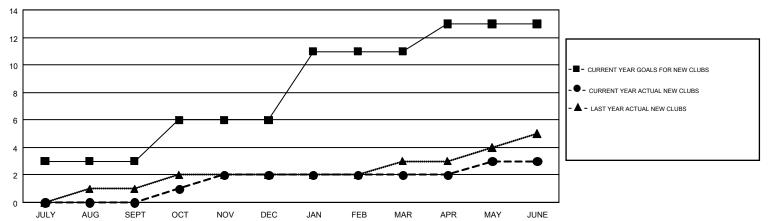

| JULY/AUG/SEPT         | 135                       | 379                     | 438                                                |  |
| OCT/NOV/DEC           | 3             | 2         | 3             | OCT/NOV/DEC           | 192                       | 461                     | 608                                                |  |
| JAN/FEB/MAR           | 5             | 0         | 2             | JAN/FEB/MAR           | 216                       | 445                     | 385                                                |  |
| APR/MAY/JUNE          | 2             | 1         | 2             | APR/MAY/JUNE          | 76                        | 546                     | 745                                                |  |

## GOALS AND ACTUAL NEW CLUBS CUMULATIVE



## GOALS AND ACTUAL MEMBERS CUMULATIVE



| DROPPED CLUBS: 8  DROPPED MEMBERS |                     | 454 CLUBS OF 647 ADDED 1 OR MORE<br>NEW MEMBERS | GENDER DISTR<br>MALE<br>FEMALE     |  |       |
|-----------------------------------|---------------------|-------------------------------------------------|------------------------------------|--|-------|
| DECEASED                          | 295                 | CLICK HERE FOR CUMULATIVE                       | TOTAL FAMILY UNIT MEMBERS          |  | 4,333 |
| CLUB CANCELLED OTHER TOTAL        | 8<br>1,873<br>2,176 | MEMBERSHIP DATA                                 | FAMILY MEMBERS PAYING HALF<br>DUES |  | 2,190 |